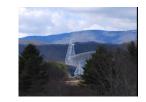

# Leader in STEM Education Inspiring the Next

GBT is the largest fully steerable Radio Telescope in the world.

Can detect energies less than a single snowflake hitting the earth.

8 radio telescopes on site with unique research history.