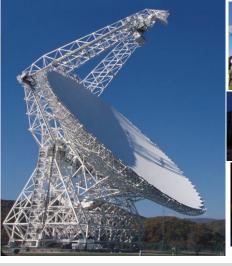

# Leader in STEM Education Inspiring the Next

GBT is the largest fully steerable Radio Telescope in the world.

Can detect energies less than a single snowflake hitting the earth.

8 radio telescopes on site with unique research history.